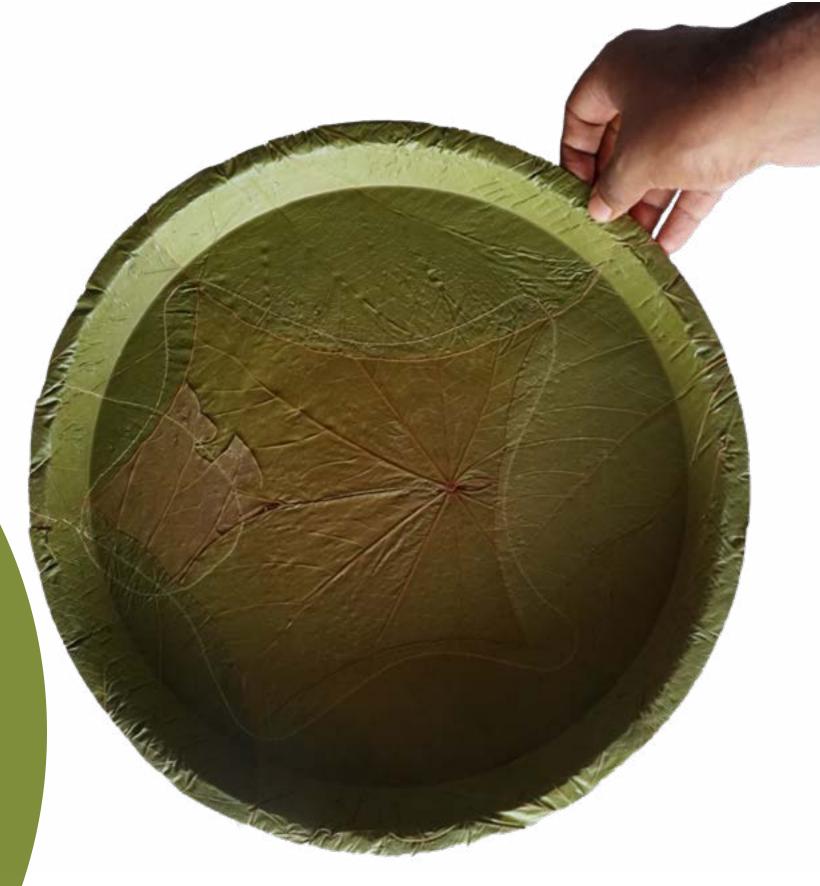

## Journey Of vistaraku

Process Of making Vistaraku Products -

#### Cutleries

BOWLS

Material: Siali Leaf Kraft sheet Cardboard Pack: 25 pcs

Wholesale Pricing MOQ: 500 pcs