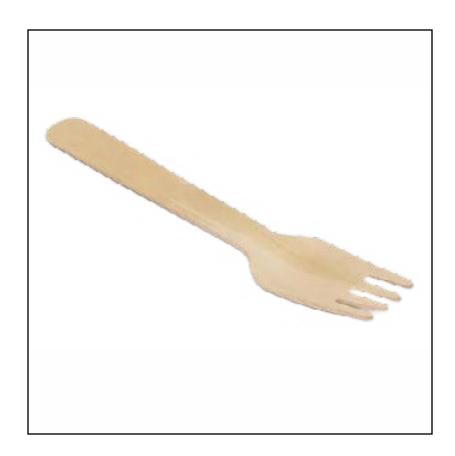

### Fork

Material Siali Leaf
Kraft sheet
Pack - 25 pcs
Wholesale Pricing
MOQ: 500 pcs