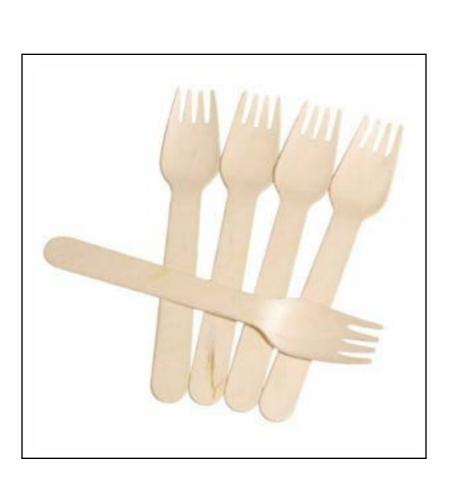

### Fork

Material Siali Leaf
Kraft sheet
Pack - 25 pcs
Wholesale Pricing
MOQ: 500 pcs