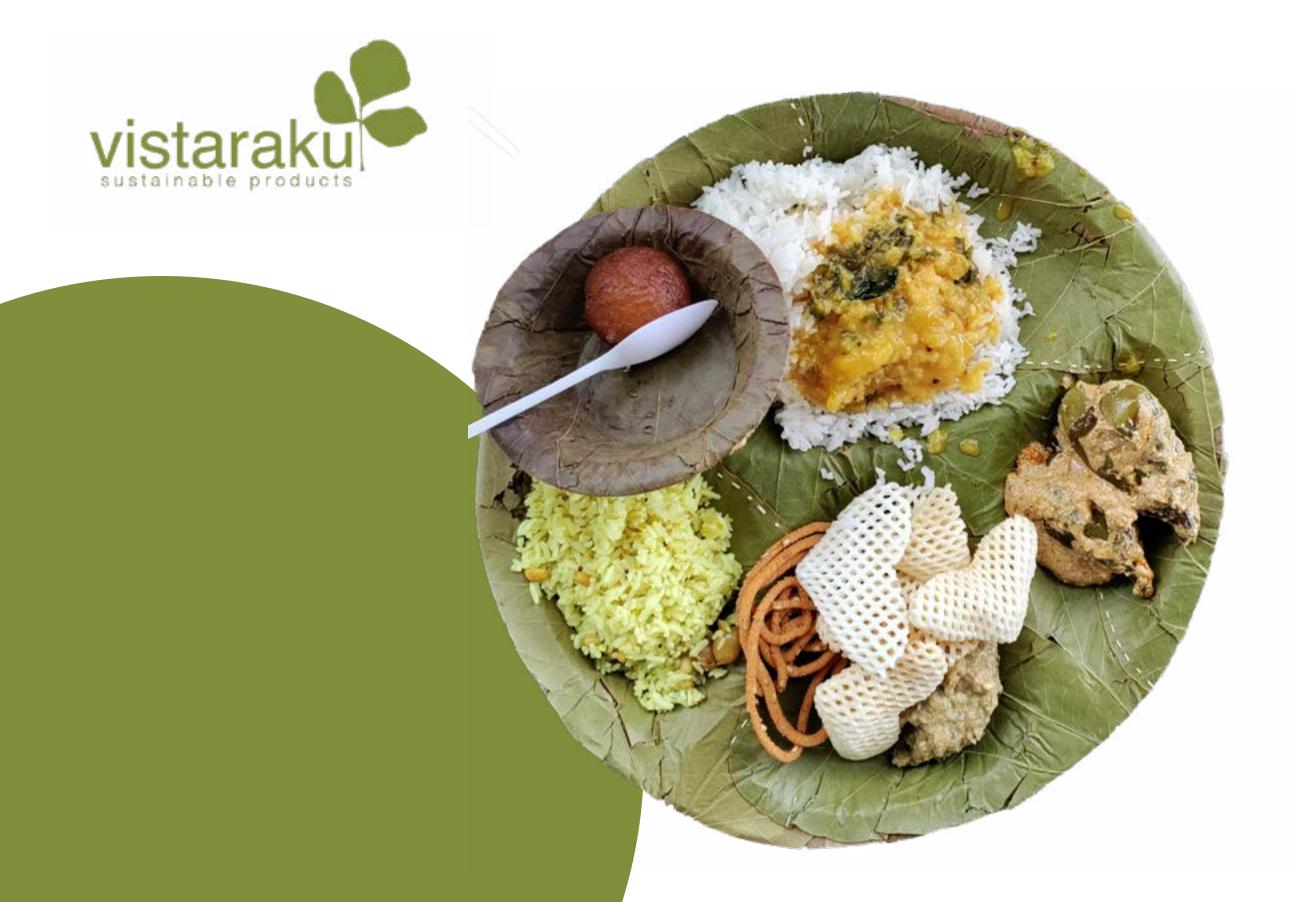

### **Our Story**

Vistaraku is a women enterprise, an initiative for making disposable, eco-friendly & bio-degradable leak proof cutlery Leaf plates & Bowls to empower rural women and to reduce the carbon footprint in the food industry.

Vistaraku is manufacturing leaf plates with innovative way of combining Indian tradition with technology in our farm in Thimmareddypalli village, Kondapaka mandal, Siddipet district, Telangana, India to empower rural women by providing employment and to