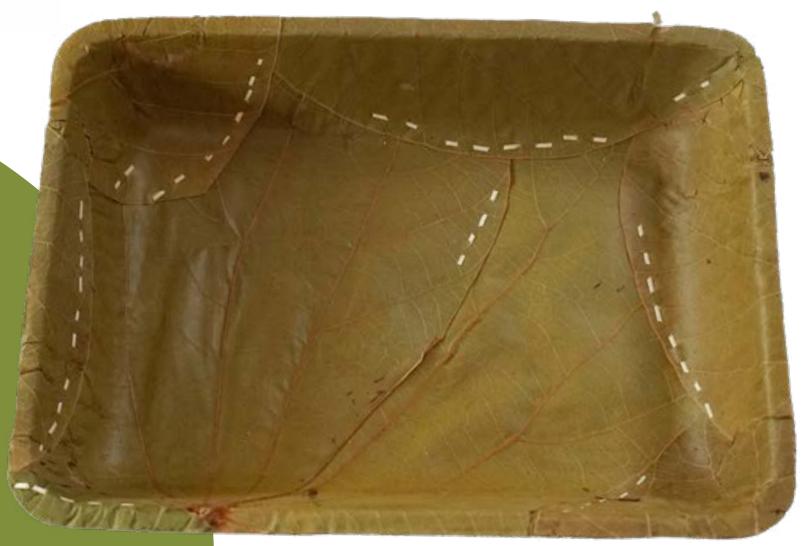

50 ml Bowl



500 ml Bowl



1000 ml Bowl

#### Plates



6" Plate



7" Square Plate



8" Plate



10" Breakfast plate



10" Deep Plate



12" Buffet Plate



12" Compartment Plate



12" Square Plate



13" Sitting Plate



16" Plate

#### Boxes



250 ml Leaf Box



500 ml Leaf Box



1000 ml Leaf Box

#### Glasses



100 ml Glass



200 ml Glass

#### Cutleries







BOWLS



Material: Siali Leaf Kraft sheet Cardboard Pack: 25 pcs

Wholesale Pricing MOQ: 500 pcs











#### 6" Bowl

Material Siali Leaf
Kraft sheet
Pack - 25 pcs
Wholesale Pricing
MOQ: 500 pcs











#### 250 ml Bowl

Material Siali Leaf
Kraft sheet
Pack - 25 pcs
Wholesale Pricing
MOQ: 500 pcs













### 500 ml Bowl

Material Siali Leaf
Kraft sheet
Pack - 25 pcs
Wholesale Pricing
MOQ: 500 pcs















#### 1000 ml Bowl

Material Siali Leaf
Kraft sheet
Pack - 25 pcs
Wholesale Pricing
MOQ: 500 pcs









# Discover more of our amazing products...

**Just Scroll Down** 









Material -Siali Leaf Kraft sheet

Pack - 25 pcs Wholesale Pricing MOQ: 500 pcs







Material Siali Leaf
Kraft sheet
Pack - 25 pcs
Wholesale Pricing
MOQ: 500 pcs











Material Siali Leaf
Kraft sheet
Pack - 25 pcs
Wholesale Pricing
MOQ: 500 pcs













#### **Breakfast plate**

Material Siali Leaf
Kraft sheet
Pack - 25 pcs
Wholesale Pricing
MOQ: 500 pcs











## 10"Deep Plate

Material Siali Leaf
Kraft sheet
Pack - 25 pcs
Wholesale Pricing
MOQ: 500 pcs











#### **Buffet Plate**

Material Siali Leaf
Kraft sheet
Pack - 25 pcs
Wholesale Pricing
MOQ: 500 pcs











#### **Compartment Ro