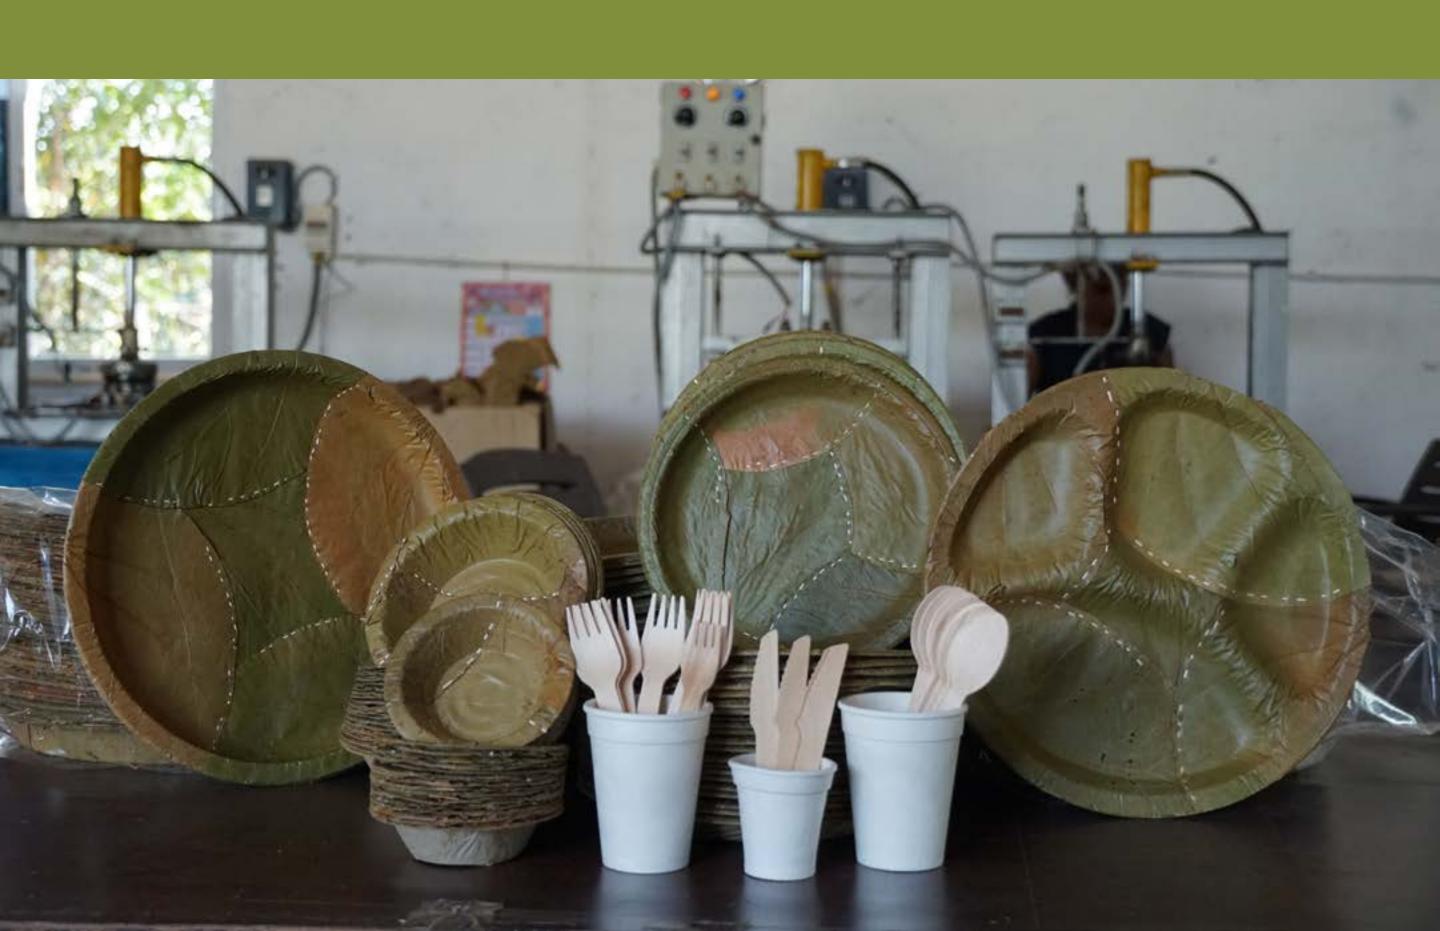

# Our Products Bowls

4" Bowl

6" Bowl

250 ml Bowl

500 ml Bowl

1000 ml Bowl

#### Plates

6" Plate

7" Square Plate

8" Plate

10" Breakfast plate

10" Deep Plate

12" Buffet Plate

12" Compartment Plate

#### Cutleries

BOWLS

Material: Siali Leaf Kraft sheet Cardboard Pack: 25 pcs

Wholesale Pricing MOQ: 500 pcs