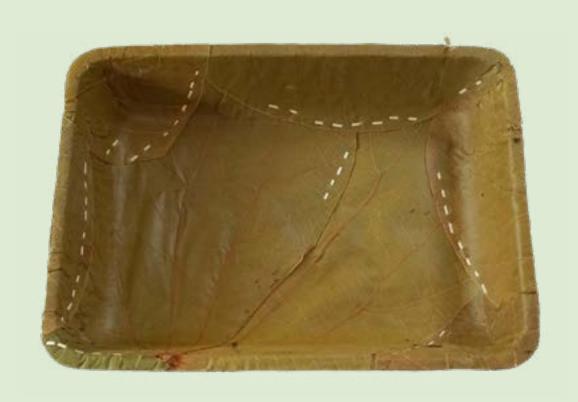

#### **Breakfast plate**

Material Siali Leaf
Kraft sheet
Pack - 25 pcs
Wholesale Pricing
MOQ: 500 pcs

## 10"Deep Plate

Material Siali Leaf
Kraft sheet
Pack - 25 pcs
Wholesale Pricing
MOQ: 500 pcs