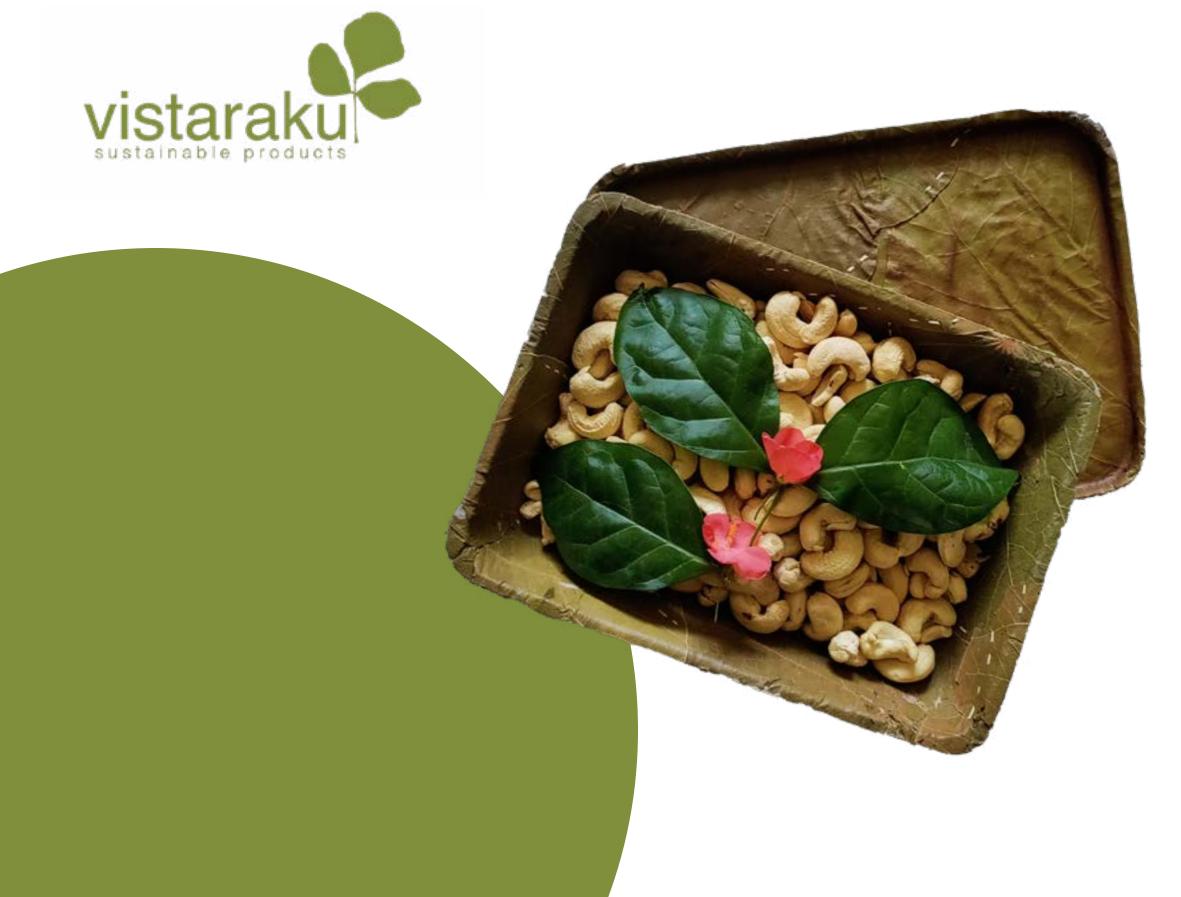

### **Our Story**

Vistaraku is a women enterprise, an initiative for making disposable, eco-friendly & bio-degradable leak proof cutlery Leaf plates & Bowls to empower rural women and to reduce the carbon footprint in the food industry.

Vistaraku is manufacturing leaf plates with innovative way of combining Indian tradition with technology in our farm in Thimmareddypalli village, Kondapaka mandal, Siddipet district, Telangana, India to empower rural women by providing employment and to

#### Boxes

250 ml Leaf Box

500 ml Leaf Box

1000 ml Leaf Box