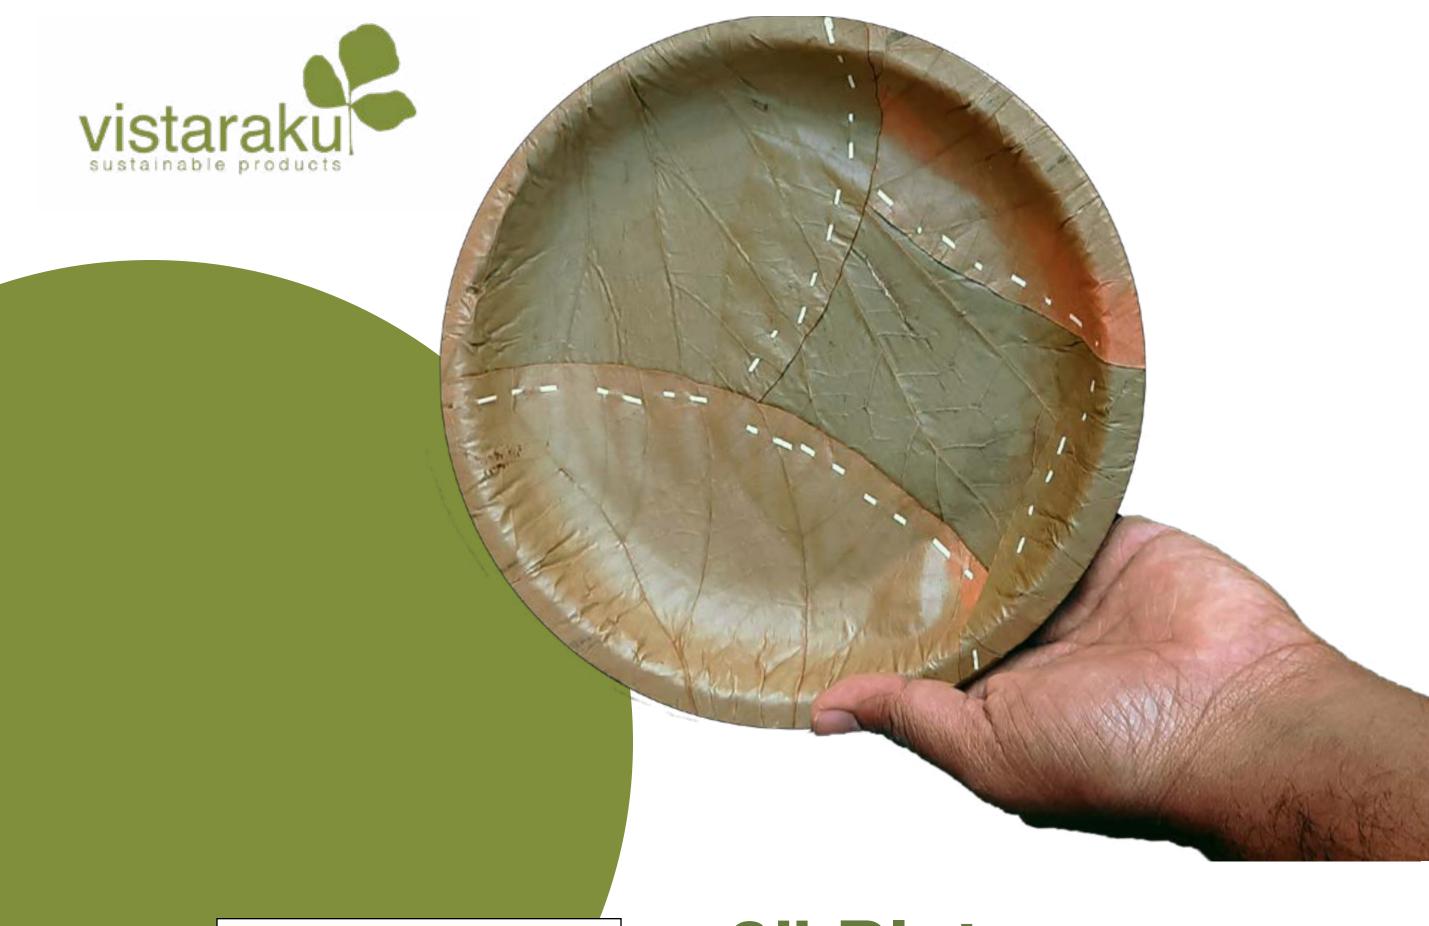

### **Our Story**

Vistaraku is a women enterprise, an initiative for making disposable, eco-friendly & bio-degradable leak proof cutlery Leaf plates & Bowls to empower rural women and to reduce the carbon footprint in the food industry.

Vistaraku is manufacturing leaf plates with innovative way of combining Indian tradition with technology in our farm in Thimmareddypalli village, Kondapaka mandal, Siddipet district, Telangana, India to empower rural women by providing employment and to