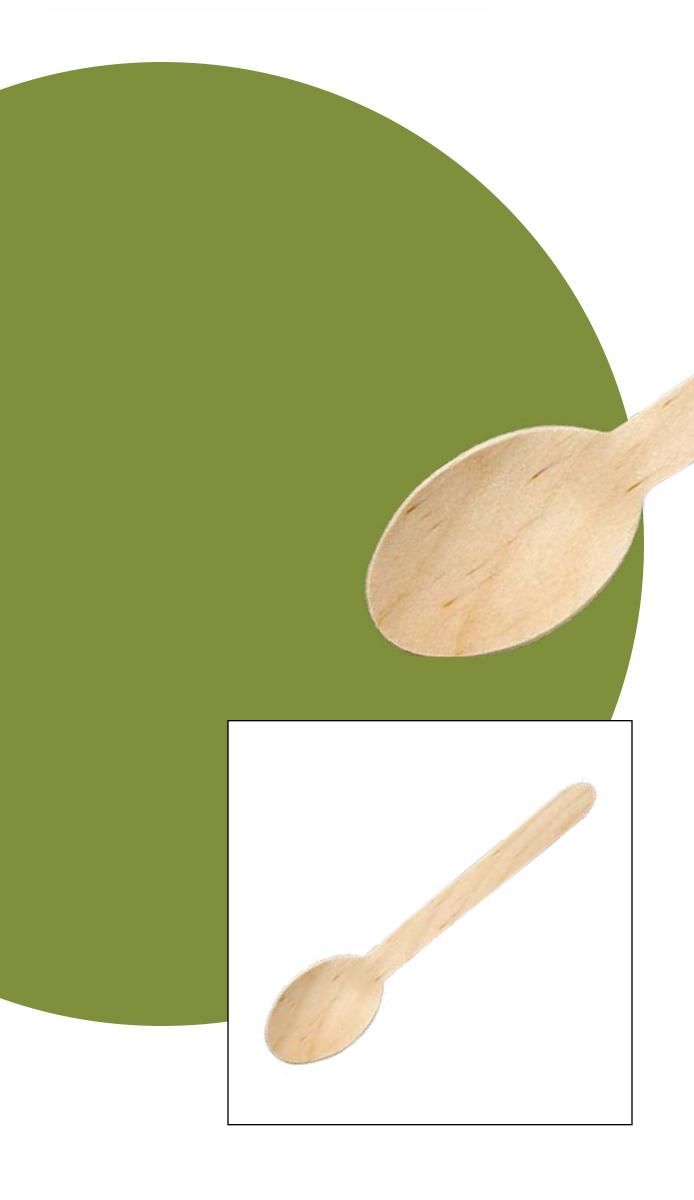

#### Cutleries

BOWLS

Material: Siali Leaf Kraft sheet Cardboard Pack: 25 pcs

Wholesale Pricing MOQ: 500 pcs

# Discover more of our amazing products...

**Just Scroll Down** 

Material -Siali Leaf Kraft sheet

Pack - 25 pcs Wholesale Pricing MOQ: 500 pcs

Material Siali Leaf
Kraft sheet
Pack - 25 pcs
Wholesale Pricing
MOQ: 500 pcs