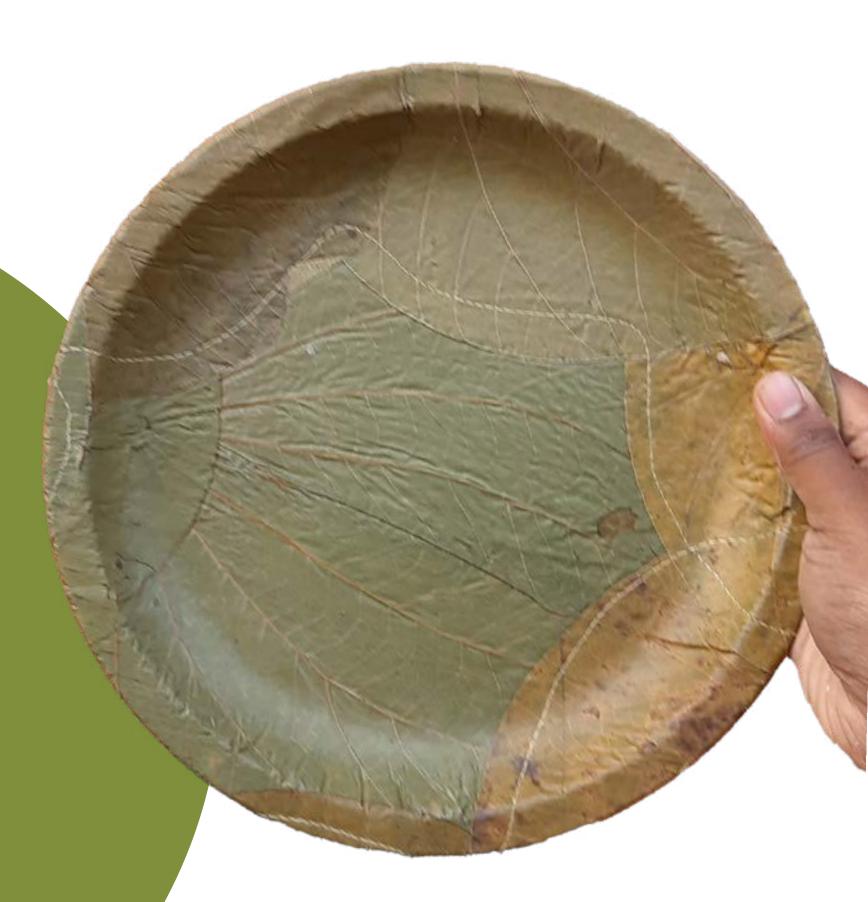

### **Our Story**

Vistaraku is a women enterprise, an initiative for making disposable, eco-friendly & bio-degradable leak proof cutlery Leaf plates & Bowls to empower rural women and to reduce the carbon footprint in the food industry.

Vistaraku is manufacturing leaf plates with innovative way of combining Indian tradition with technology in our farm in Thimmareddypalli village, Kondapaka mandal, Siddipet district, Telangana, India to empower rural women by providing employment and to