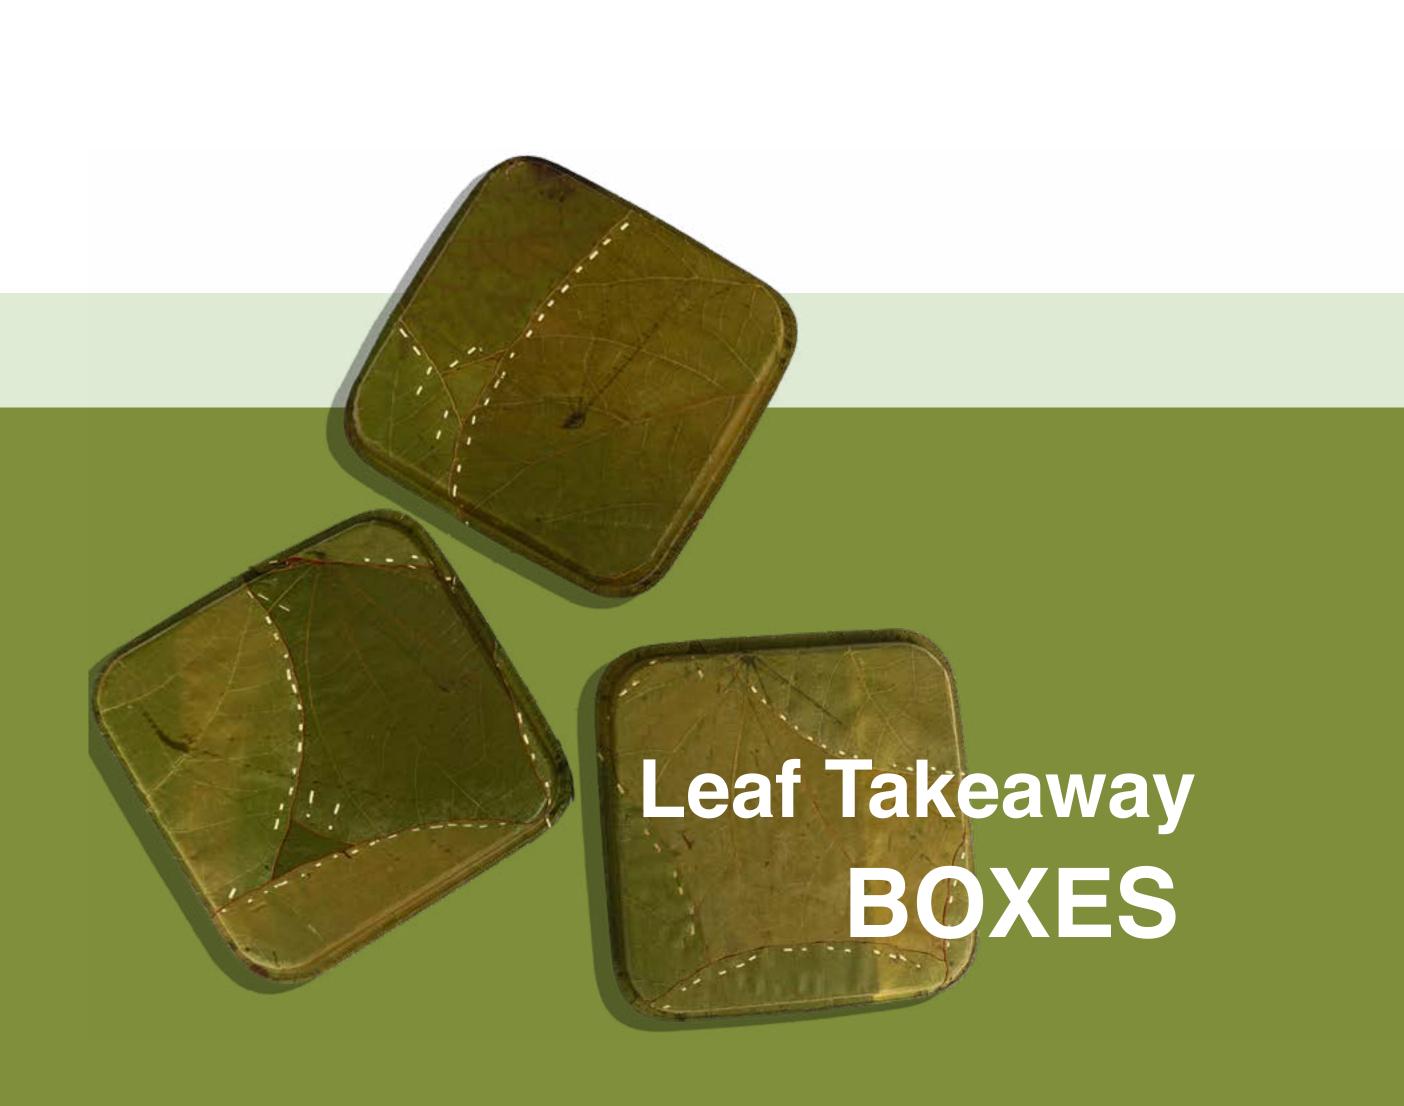

#### Boxes

250 ml Leaf Box

500 ml Leaf Box

1000 ml Leaf Box

# Discover more of our amazing products...

**Just Scroll Down** 

BOXES

Material Siali Leaf
Kraft sheet
Pack - 25 pcs
Wholesale Pricing
MOQ: 500 pcs