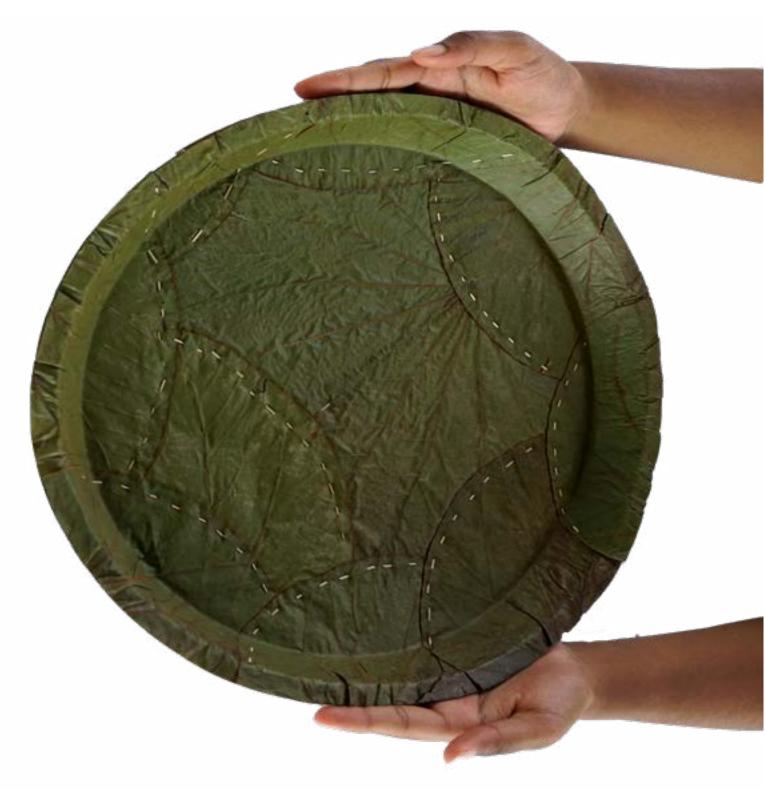

#### **Sitting Plate**

Material Siali Leaf
Kraft sheet
Pack - 25 pcs
Wholesale Pricing
MOQ: 500 pcs

Material Siali Leaf
Kraft sheet
Pack - 25 pcs
Wholesale Pricing
MOQ: 500 pcs