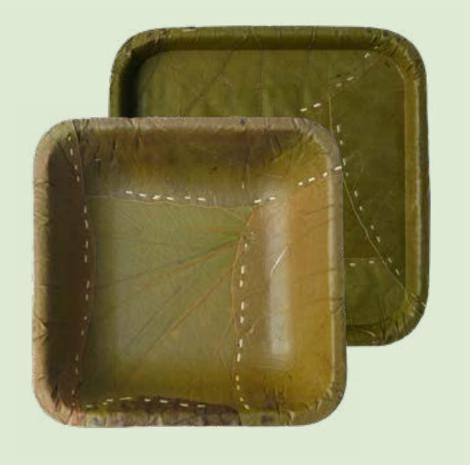

#### Plates

6" Plate

7" Square Plate

8" Plate

10" Breakfast plate

10" Deep Plate

12" Buffet Plate

12" Compartment Plate

#### **Square Plate**

Material Siali Leaf
Kraft sheet
Pack - 25 pcs
Wholesale Pricing
MOQ: 500 pcs