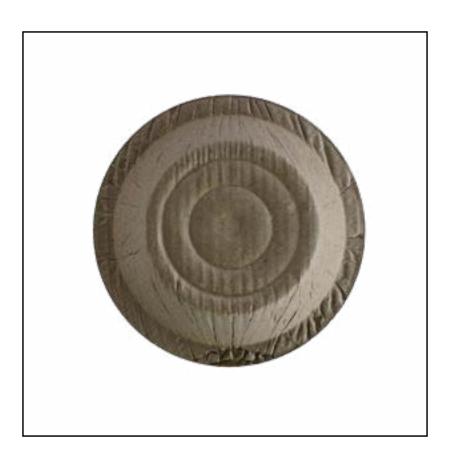

#### Cutleries

BOWLS

Material: Siali Leaf Kraft sheet Cardboard Pack: 25 pcs

Wholesale Pricing MOQ: 500 pcs

#### 6" Bowl

Material Siali Leaf
Kraft sheet
Pack - 25 pcs
Wholesale Pricing
MOQ: 500 pcs