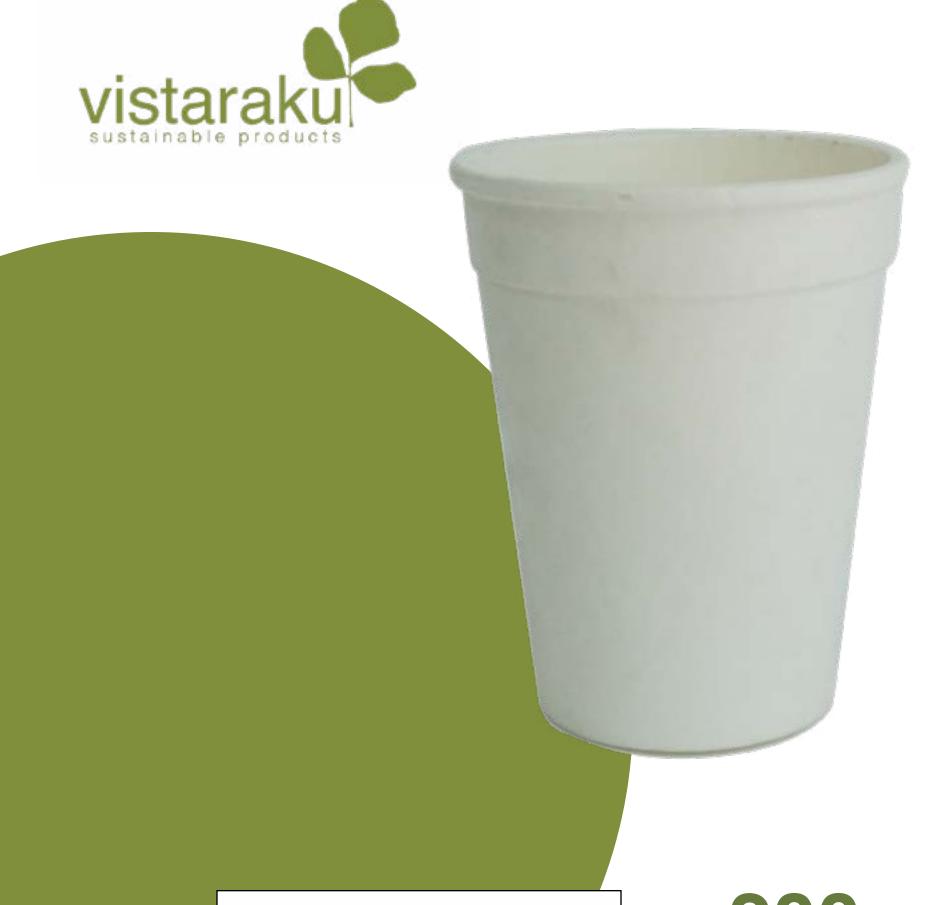

#### Glasses

100 ml Glass

200 ml Glass

#### 100 ml Glass

Material Siali Leaf
Kraft sheet
Pack - 25 pcs
Wholesale Pricing
MOQ: 500 pcs