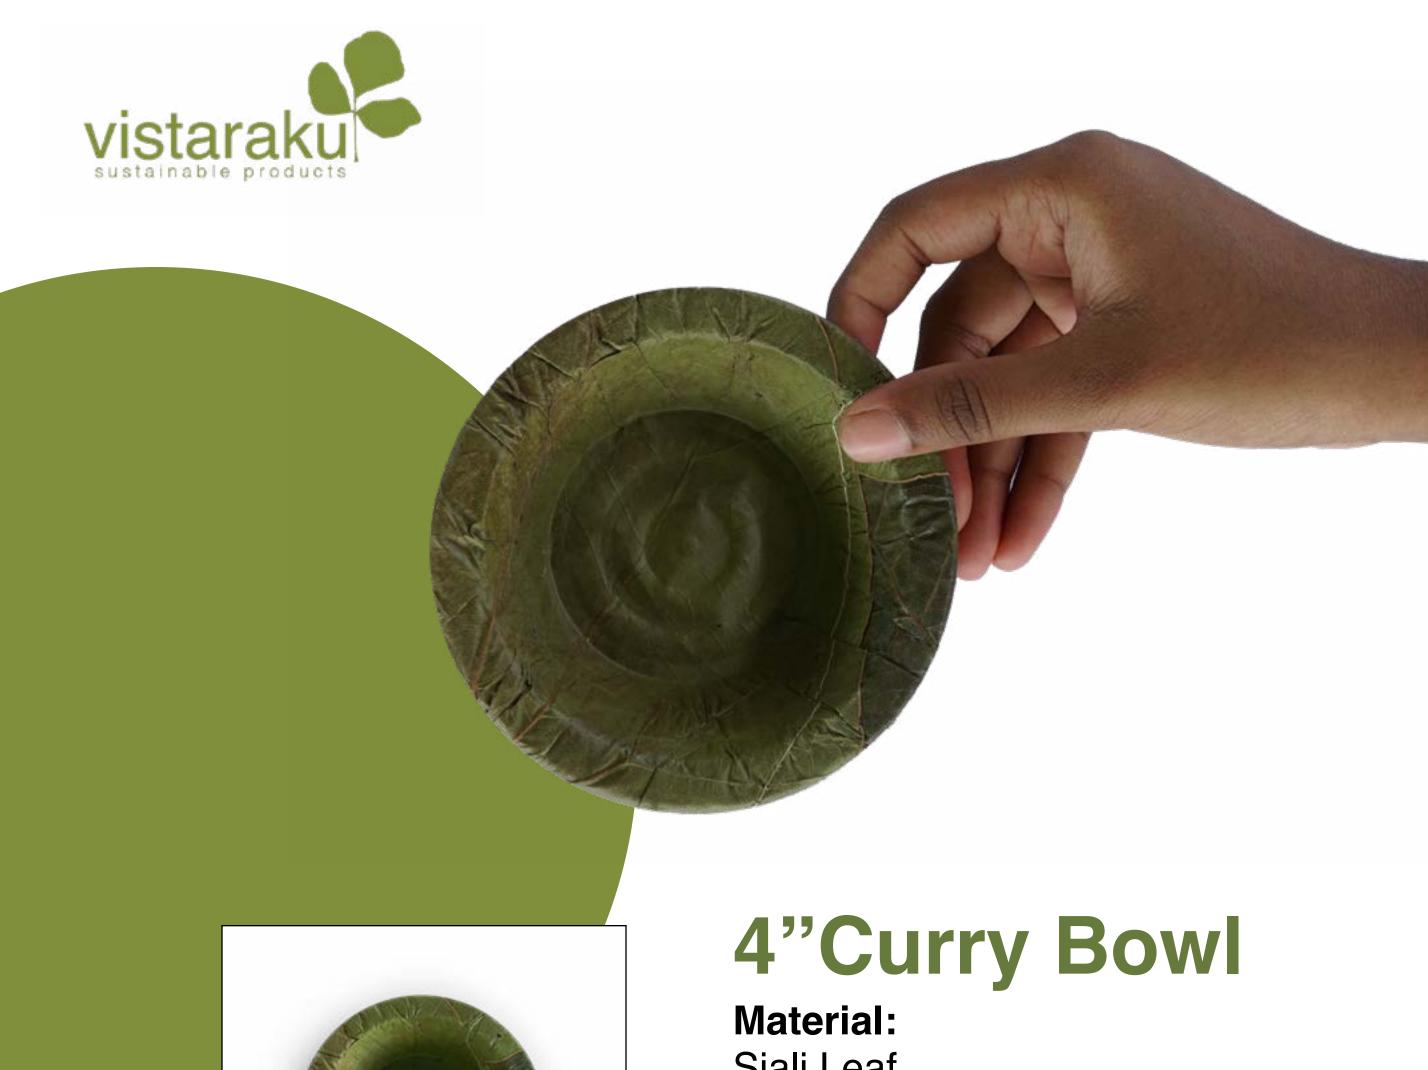

#### Cutleries

BOWLS

Material: Siali Leaf Kraft sheet Cardboard Pack: 25 pcs

Wholesale Pricing MOQ: 500 pcs