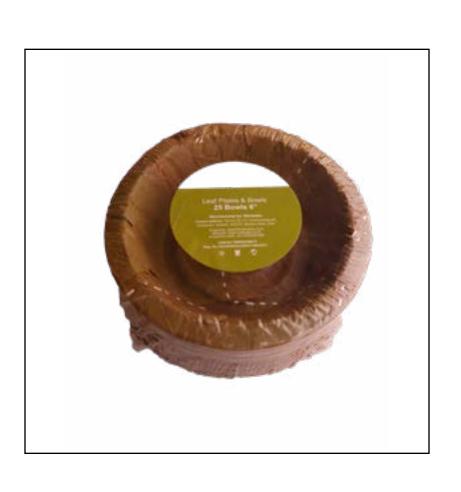

#### Cutleries

BOWLS

Material: Siali Leaf Kraft sheet Cardboard Pack: 25 pcs

Wholesale Pricing MOQ: 500 pcs