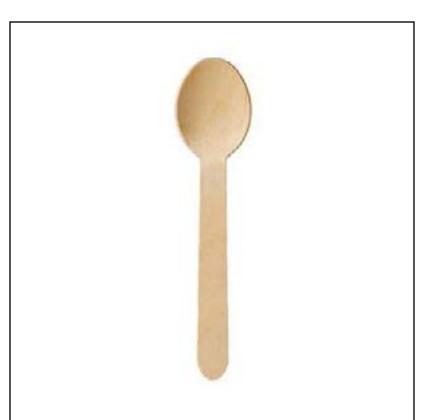

#### Cutleries

BOWLS

Material: Siali Leaf Kraft sheet Cardboard Pack: 25 pcs

Wholesale Pricing MOQ: 500 pcs

# Discover more of our amazing products...

**Just Scroll Down** 

Material -Siali Leaf Kraft sheet

Pack - 25 pcs Wholesale Pricing MOQ: 500 pcs

Material Siali Leaf
Kraft sheet
Pack - 25 pcs
Wholesale Pricing
MOQ: 500 pcs