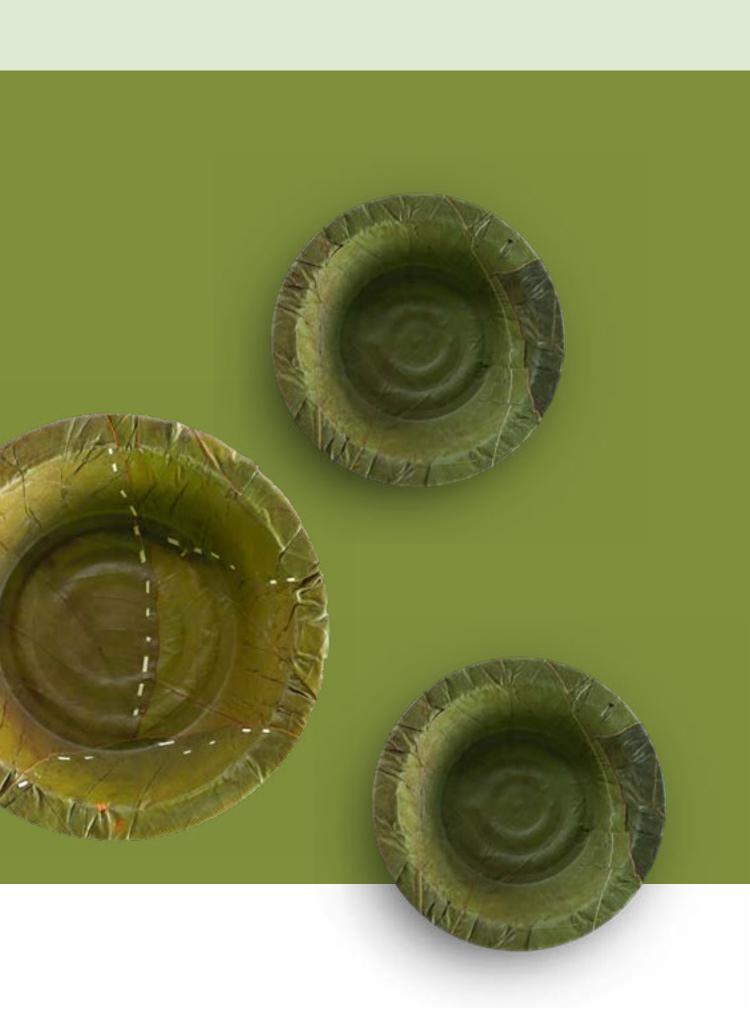

#### Cutleries

BOWLS

Material: Siali Leaf Kraft sheet Cardboard Pack: 25 pcs

Wholesale Pricing MOQ: 500 pcs

#### 6" Bowl

Material Siali Leaf
Kraft sheet
Pack - 25 pcs
Wholesale Pricing
MOQ: 500 pcs

#### 250 ml Bowl

Material Siali Leaf
Kraft sheet
Pack - 25 pcs
Wholesale Pricing
MOQ: 500 pcs

### 500 ml Bowl

Material Siali Leaf
Kraft sheet
Pack - 25 pcs
Wholesale Pricing
MOQ: 500 pcs

#### 1000 ml Bowl

Material Siali Leaf
Kraft sheet
Pack - 25 pcs
Wholesale Pricing
MOQ: 500 pcs