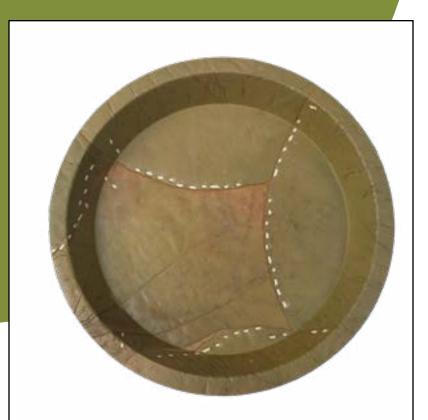

#### Cutleries

BOWLS

Material: Siali Leaf Kraft sheet Cardboard Pack: 25 pcs

Wholesale Pricing MOQ: 500 pcs