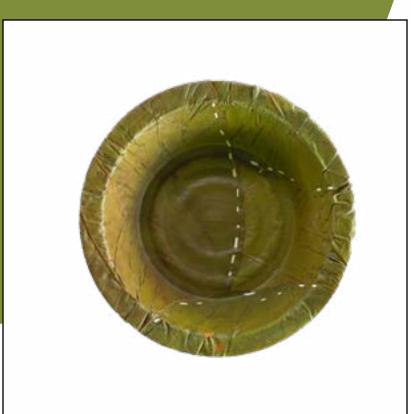

#### 6" Bowl

Material Siali Leaf
Kraft sheet
Pack - 25 pcs
Wholesale Pricing
MOQ: 500 pcs