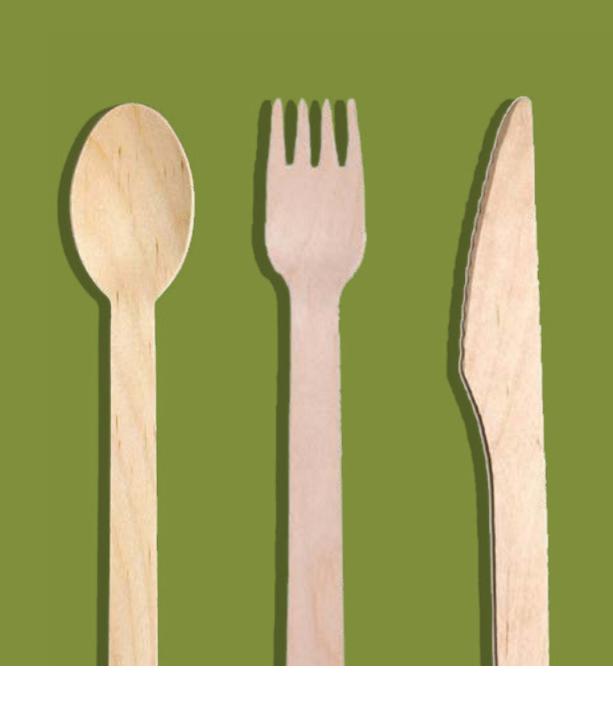

#### Cutleries

BOWLS

Material: Siali Leaf Kraft sheet Cardboard Pack: 25 pcs

Wholesale Pricing MOQ: 500 pcs

### Fork

Material Siali Leaf
Kraft sheet
Pack - 25 pcs
Wholesale Pricing
MOQ: 500 pcs