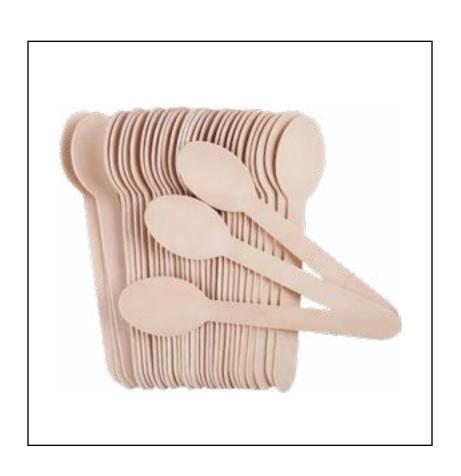

#### Cutleries

BOWLS

Material: Siali Leaf Kraft sheet Cardboard Pack: 25 pcs

Wholesale Pricing MOQ: 500 pcs

# Discover more of our amazing products...

**Just Scroll Down** 

Material -Siali Leaf Kraft sheet

Pack - 25 pcs Wholesale Pricing MOQ: 500 pcs

Material Siali Leaf
Kraft sheet
Pack - 25 pcs
Wholesale Pricing
MOQ: 500 pcs