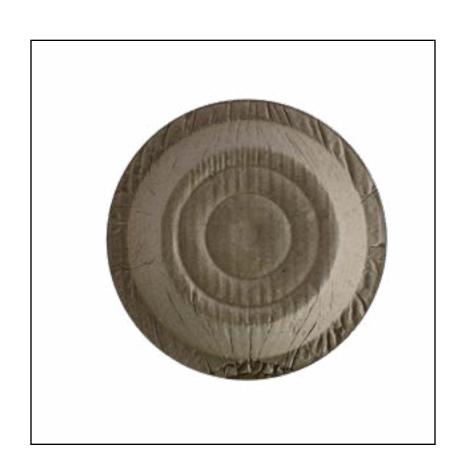

#### 6" Bowl

Material Siali Leaf
Kraft sheet
Pack - 25 pcs
Wholesale Pricing
MOQ: 500 pcs