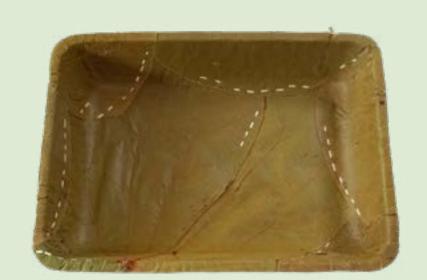

## 10"Deep Plate

Material Siali Leaf
Kraft sheet
Pack - 25 pcs
Wholesale Pricing
MOQ: 500 pcs