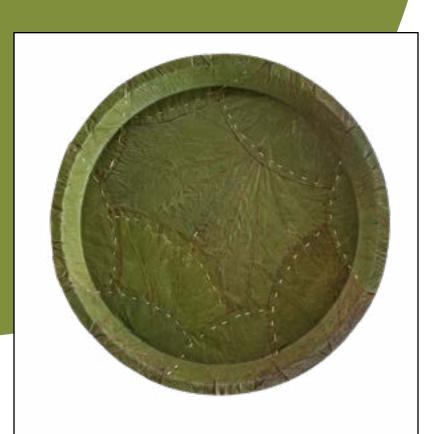

#### 6" Bowl

Material Siali Leaf
Kraft sheet
Pack - 25 pcs
Wholesale Pricing
MOQ: 500 pcs