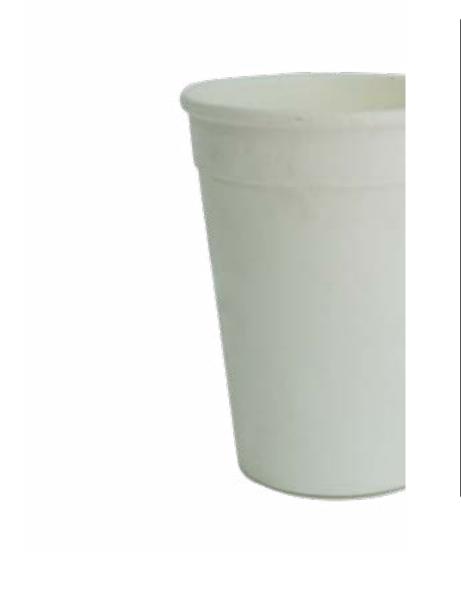

#### Glasses

100 ml Glass

200 ml Glass

#### 100 ml Glass

Material Siali Leaf
Kraft sheet
Pack - 25 pcs
Wholesale Pricing
MOQ: 500 pcs

#### 200 ml Glass

Material Siali Leaf
Kraft sheet
Pack - 25 pcs
Wholesale Pricing
MOQ: 500 pcs