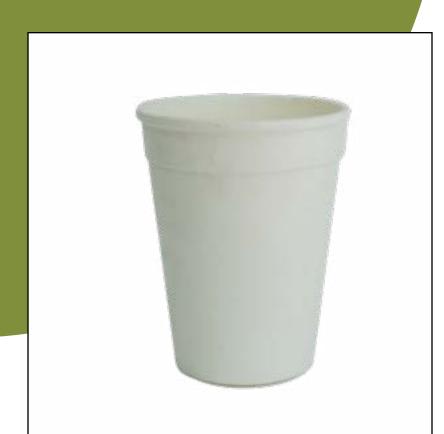

#### Glasses

100 ml Glass

200 ml Glass

#### 200 ml Glass

Material Siali Leaf
Kraft sheet
Pack - 25 pcs
Wholesale Pricing
MOQ: 500 pcs