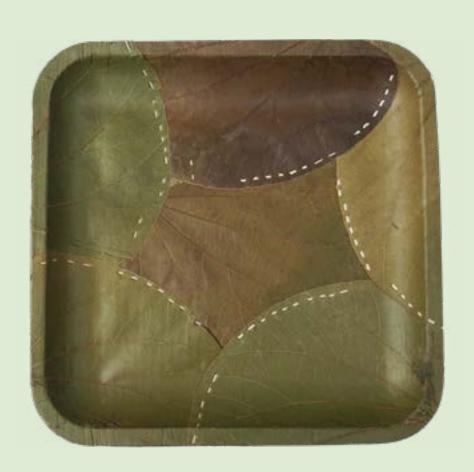

#### Plates

6" Plate

7" Square Plate

8" Plate

10" Breakfast plate

10" Deep Plate

12" Buffet Plate

12" Compartment Plate

#### **Square Plate**

Material Siali Leaf
Kraft sheet
Pack - 25 pcs
Wholesale Pricing
MOQ: 500 pcs