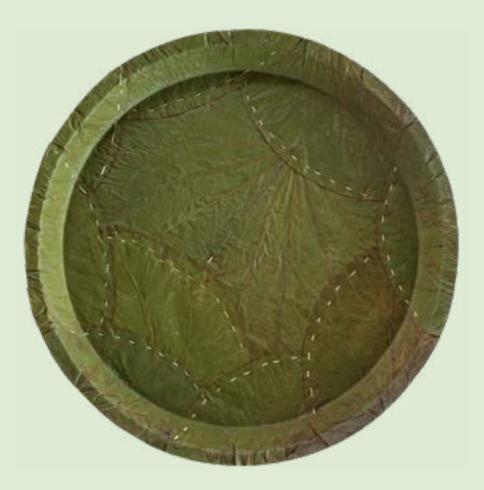

#### Plates

6" Plate

7" Square Plate

8" Plate

10" Breakfast plate

10" Deep Plate

12" Buffet Plate

12" Compartment Plate