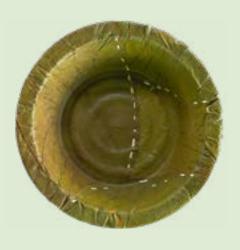

#### Cutleries

BOWLS

Material: Siali Leaf Kraft sheet Cardboard Pack: 25 pcs

Wholesale Pricing MOQ: 500 pcs