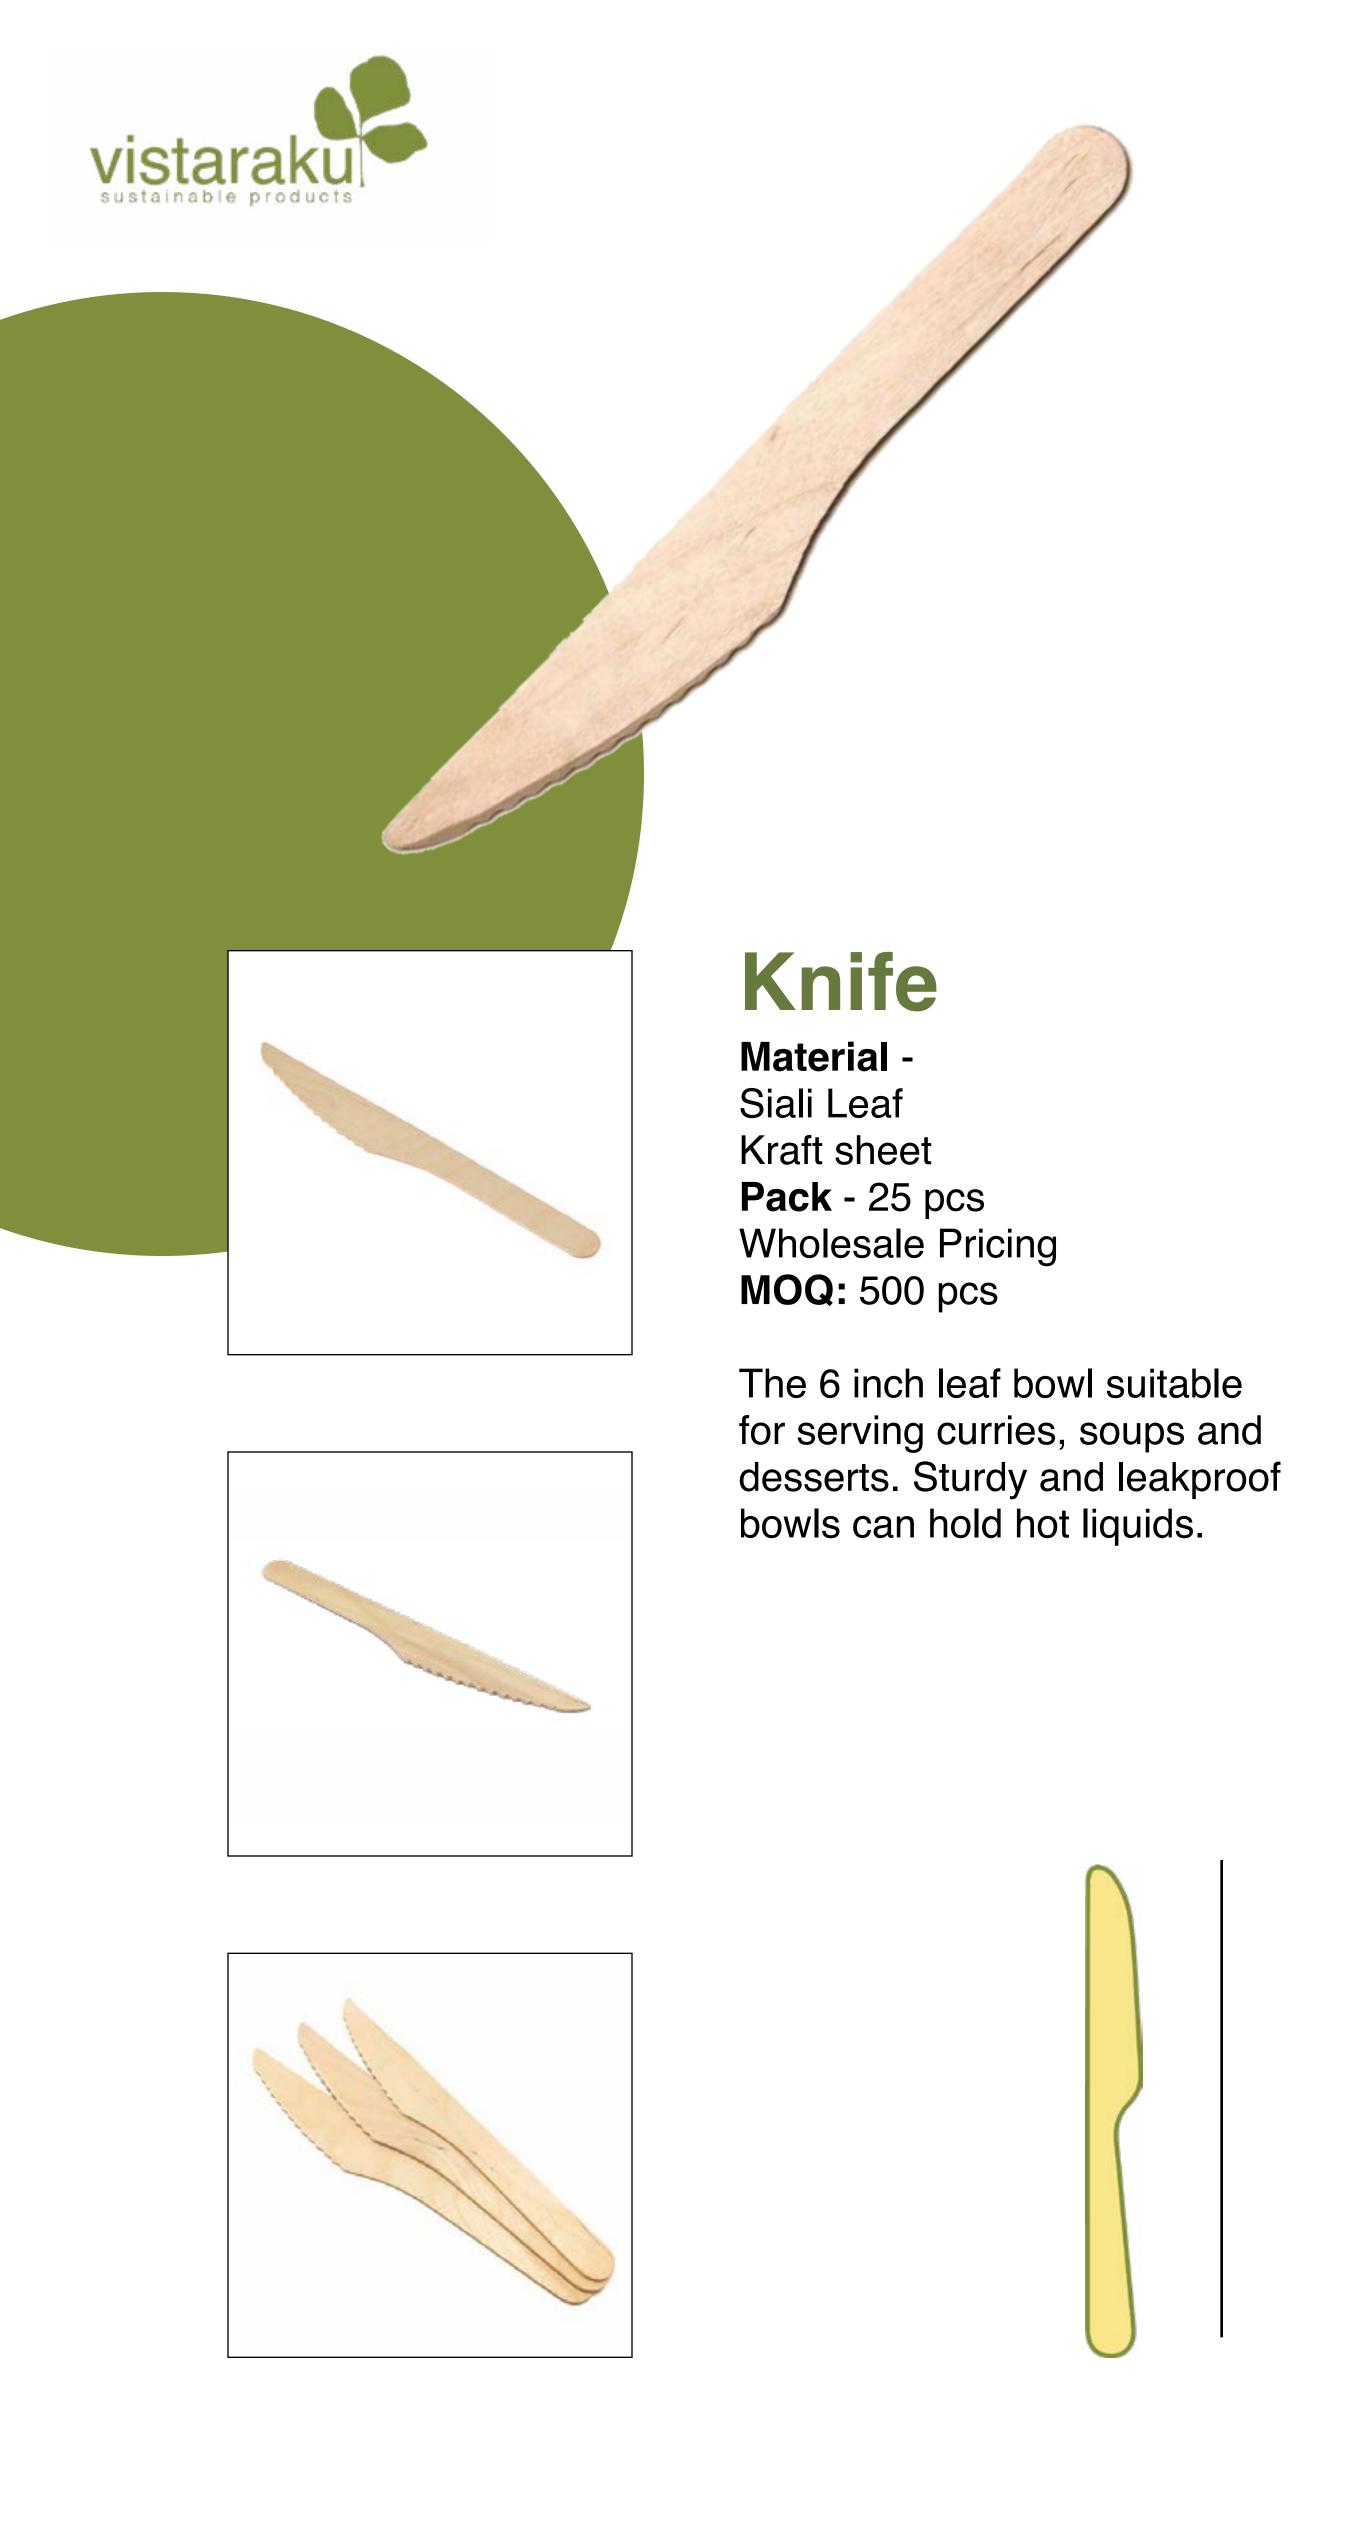

# Discover more of our amazing products...

**Just Scroll Down** 

Material -Siali Leaf Kraft sheet

Pack - 25 pcs Wholesale Pricing MOQ: 500 pcs

Material Siali Leaf
Kraft sheet
Pack - 25 pcs
Wholesale Pricing
MOQ: 500 pcs

Material Siali Leaf
Kraft sheet
Pack - 25 pcs
Wholesale Pricing
MOQ: 500 pcs