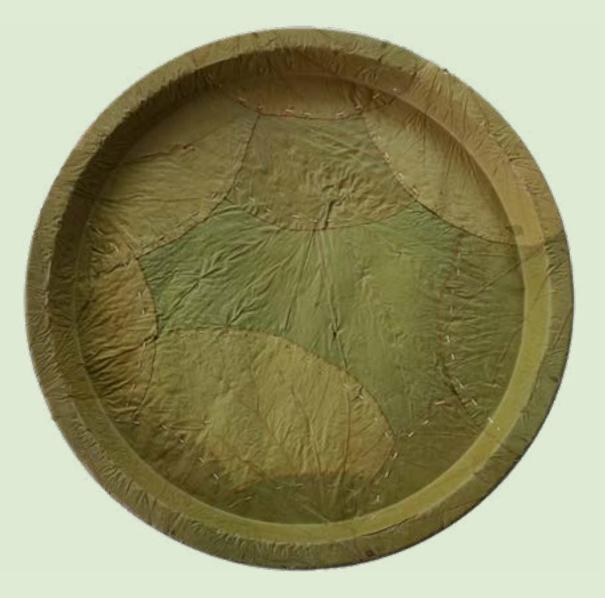

#### Plates

6" Plate

7" Square Plate

8" Plate

10" Breakfast plate

10" Deep Plate

12" Buffet Plate

12" Compartment Plate