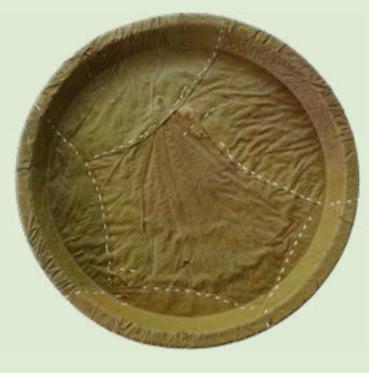

## 10"Deep Plate

Material Siali Leaf
Kraft sheet
Pack - 25 pcs
Wholesale Pricing
MOQ: 500 pcs