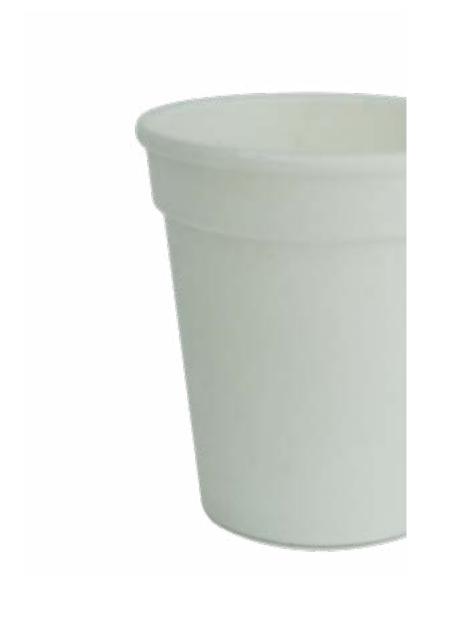

#### Glasses

100 ml Glass

200 ml Glass

#### 200 ml Glass

Material Siali Leaf
Kraft sheet
Pack - 25 pcs
Wholesale Pricing
MOQ: 500 pcs