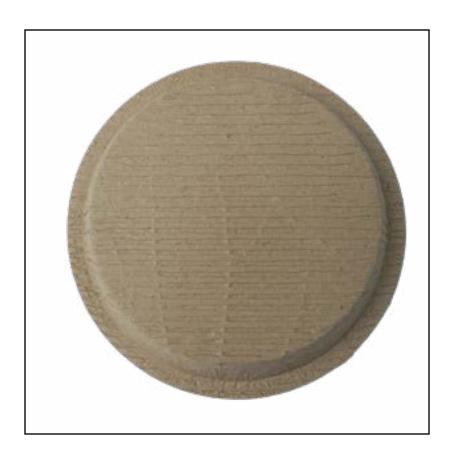

#### 6" Bowl

Material Siali Leaf
Kraft sheet
Pack - 25 pcs
Wholesale Pricing
MOQ: 500 pcs