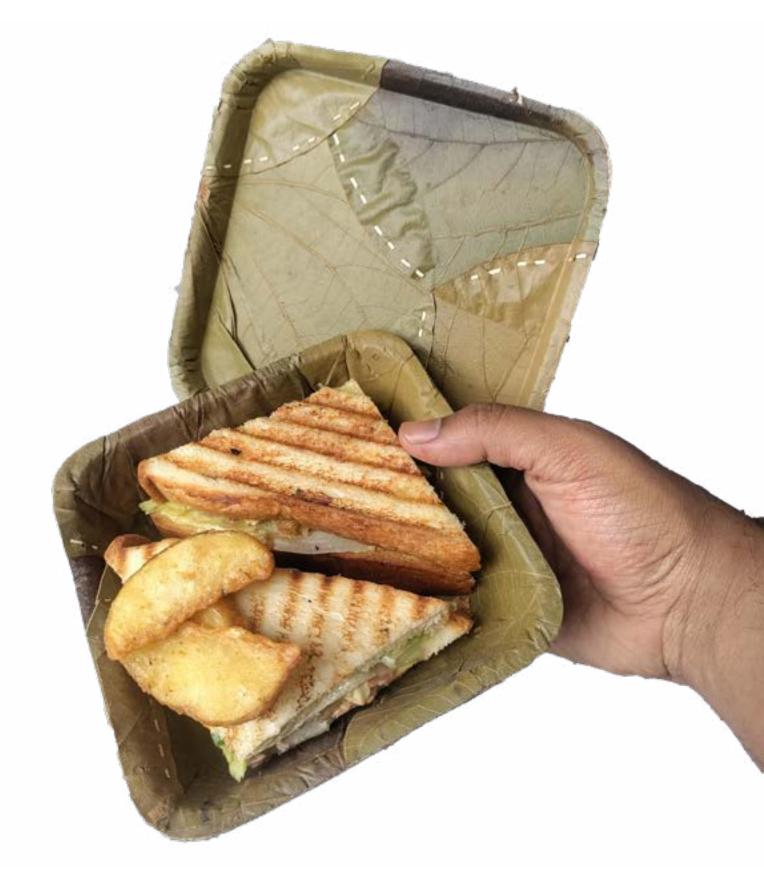

#### Boxes

250 ml Leaf Box

500 ml Leaf Box

1000 ml Leaf Box

#### 250 ml Box

Material Siali Leaf
Kraft sheet
Pack - 25 pcs
Wholesale Pricing
MOQ: 500 pcs