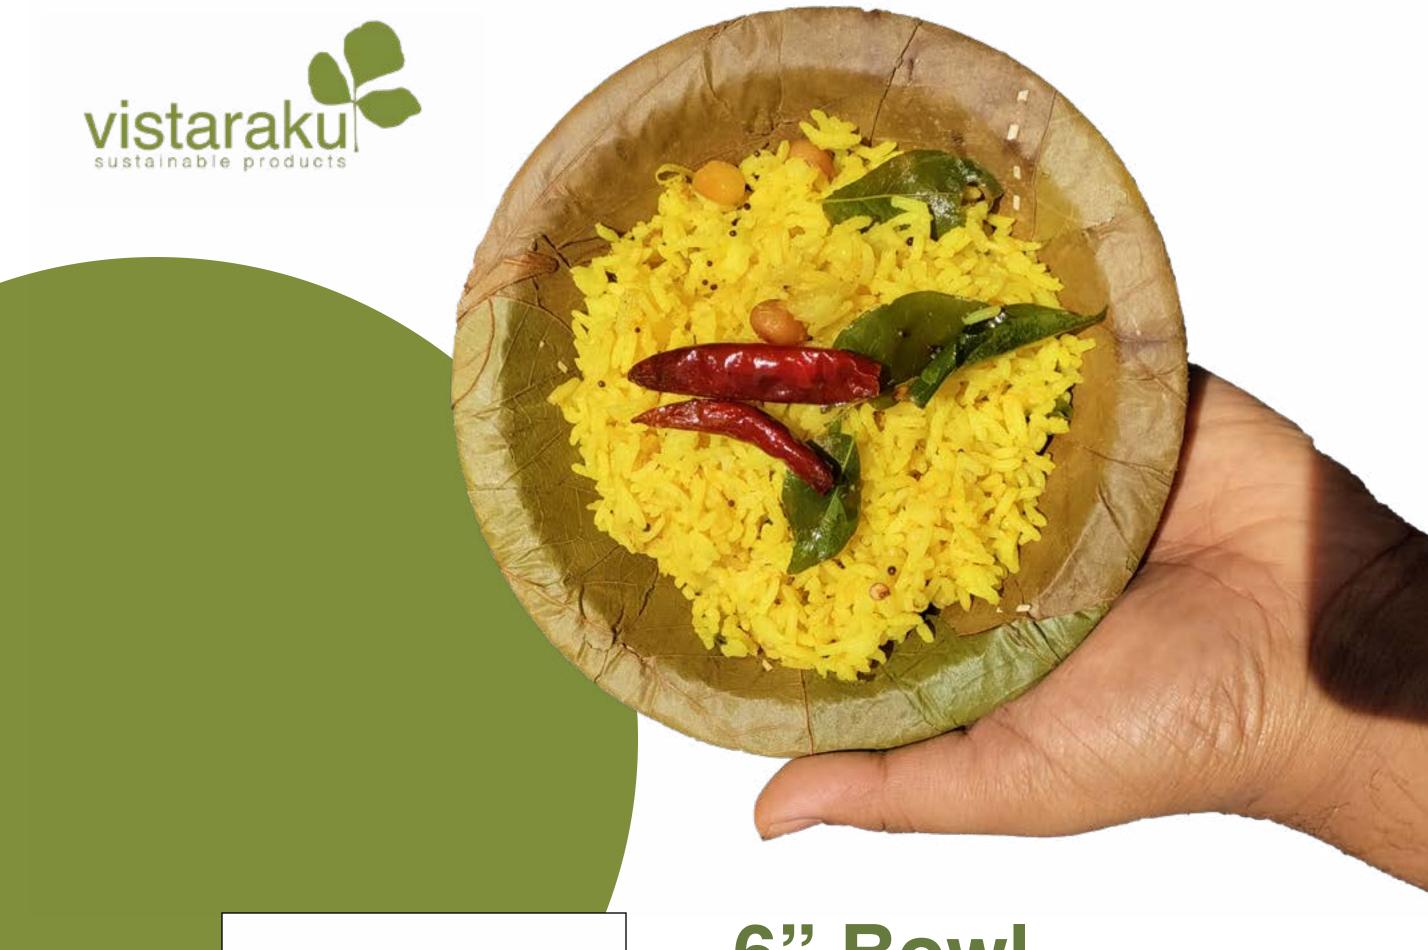

#### 6" Bowl

Material Siali Leaf
Kraft sheet
Pack - 25 pcs
Wholesale Pricing
MOQ: 500 pcs