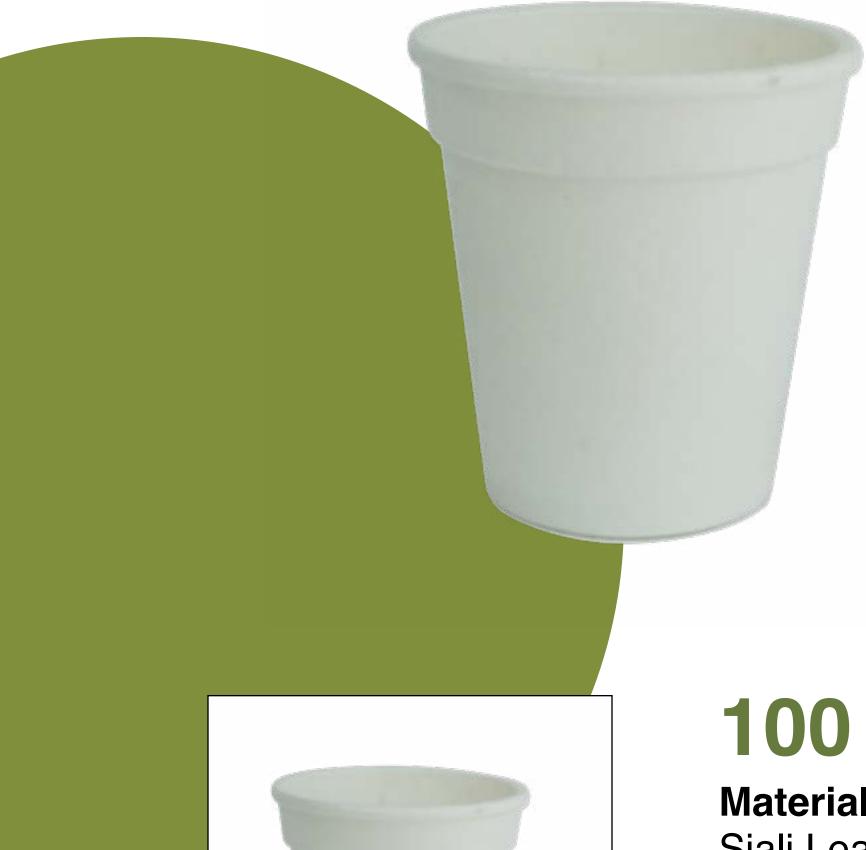

#### 100 ml Glass

Material Siali Leaf
Kraft sheet
Pack - 25 pcs
Wholesale Pricing
MOQ: 500 pcs