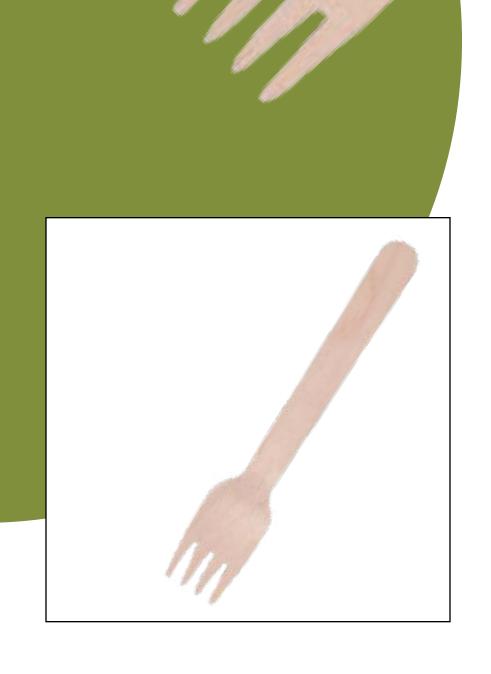

### Fork

Material Siali Leaf
Kraft sheet
Pack - 25 pcs
Wholesale Pricing
MOQ: 500 pcs