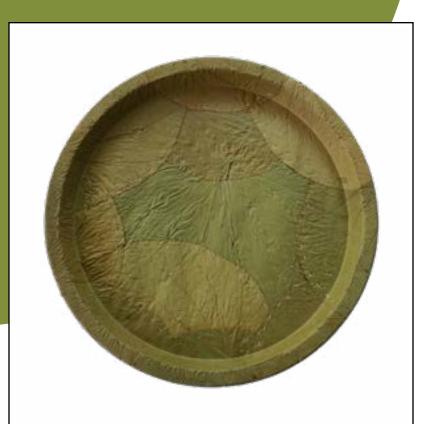

#### Cutleries

BOWLS

Material: Siali Leaf Kraft sheet Cardboard Pack: 25 pcs

Wholesale Pricing MOQ: 500 pcs