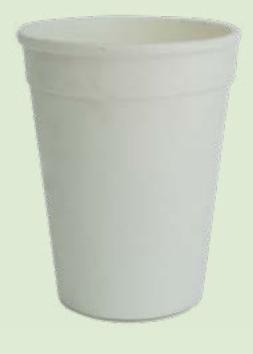

#### Glasses

100 ml Glass

200 ml Glass

#### 200 ml Glass

Material Siali Leaf
Kraft sheet
Pack - 25 pcs
Wholesale Pricing
MOQ: 500 pcs