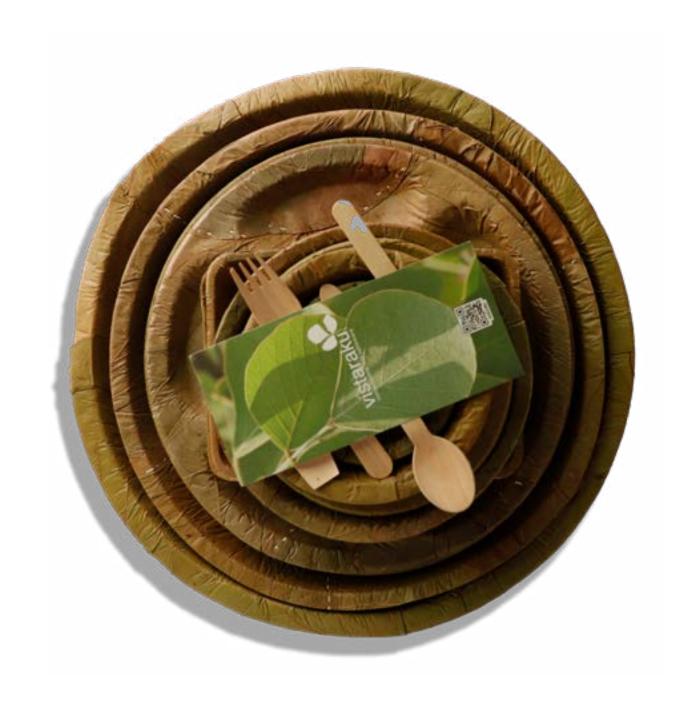

# Our Products Bowls

4" Bowl

6" Bowl

250 ml Bowl

500 ml Bowl

1000 ml Bowl

#### Plates

6" Plate

7" Square Plate

8" Plate

10" Breakfast plate

10" Deep Plate

12" Buffet Plate

12" Compartment Plate

#### Cutleries

BOWLS

Material: Siali Leaf Kraft sheet Cardboard Pack: 25 pcs

Wholesale Pricing MOQ: 500 pcs