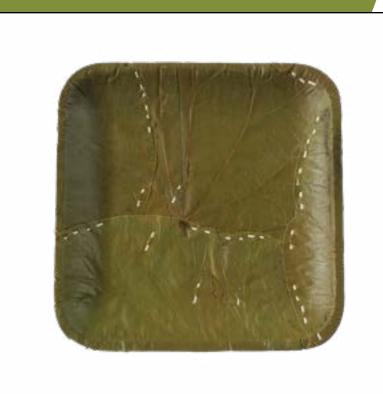

#### Plates

6" Plate

7" Square Plate

8" Plate

10" Breakfast plate

10" Deep Plate

12" Buffet Plate

12" Compartment Plate

#### **Square Plate**

Material Siali Leaf
Kraft sheet
Pack - 25 pcs
Wholesale Pricing
MOQ: 500 pcs