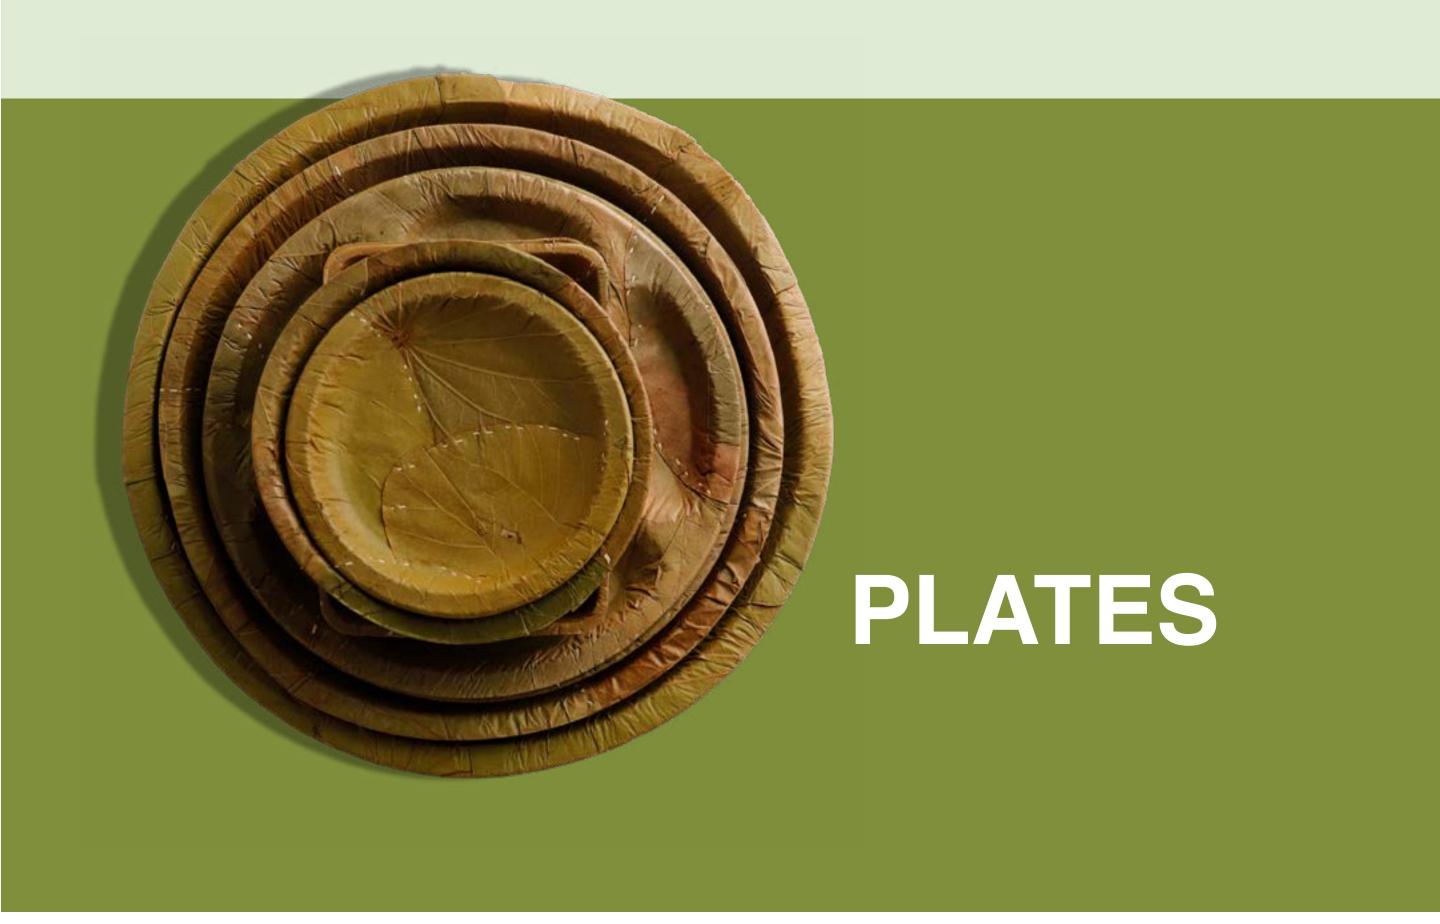

#### Plates

6" Plate

7" Square Plate

8" Plate

10" Breakfast plate

10" Deep Plate

12" Buffet Plate

12" Compartment Plate

12" Square Plate

13" Sitting Plate

16" Plate