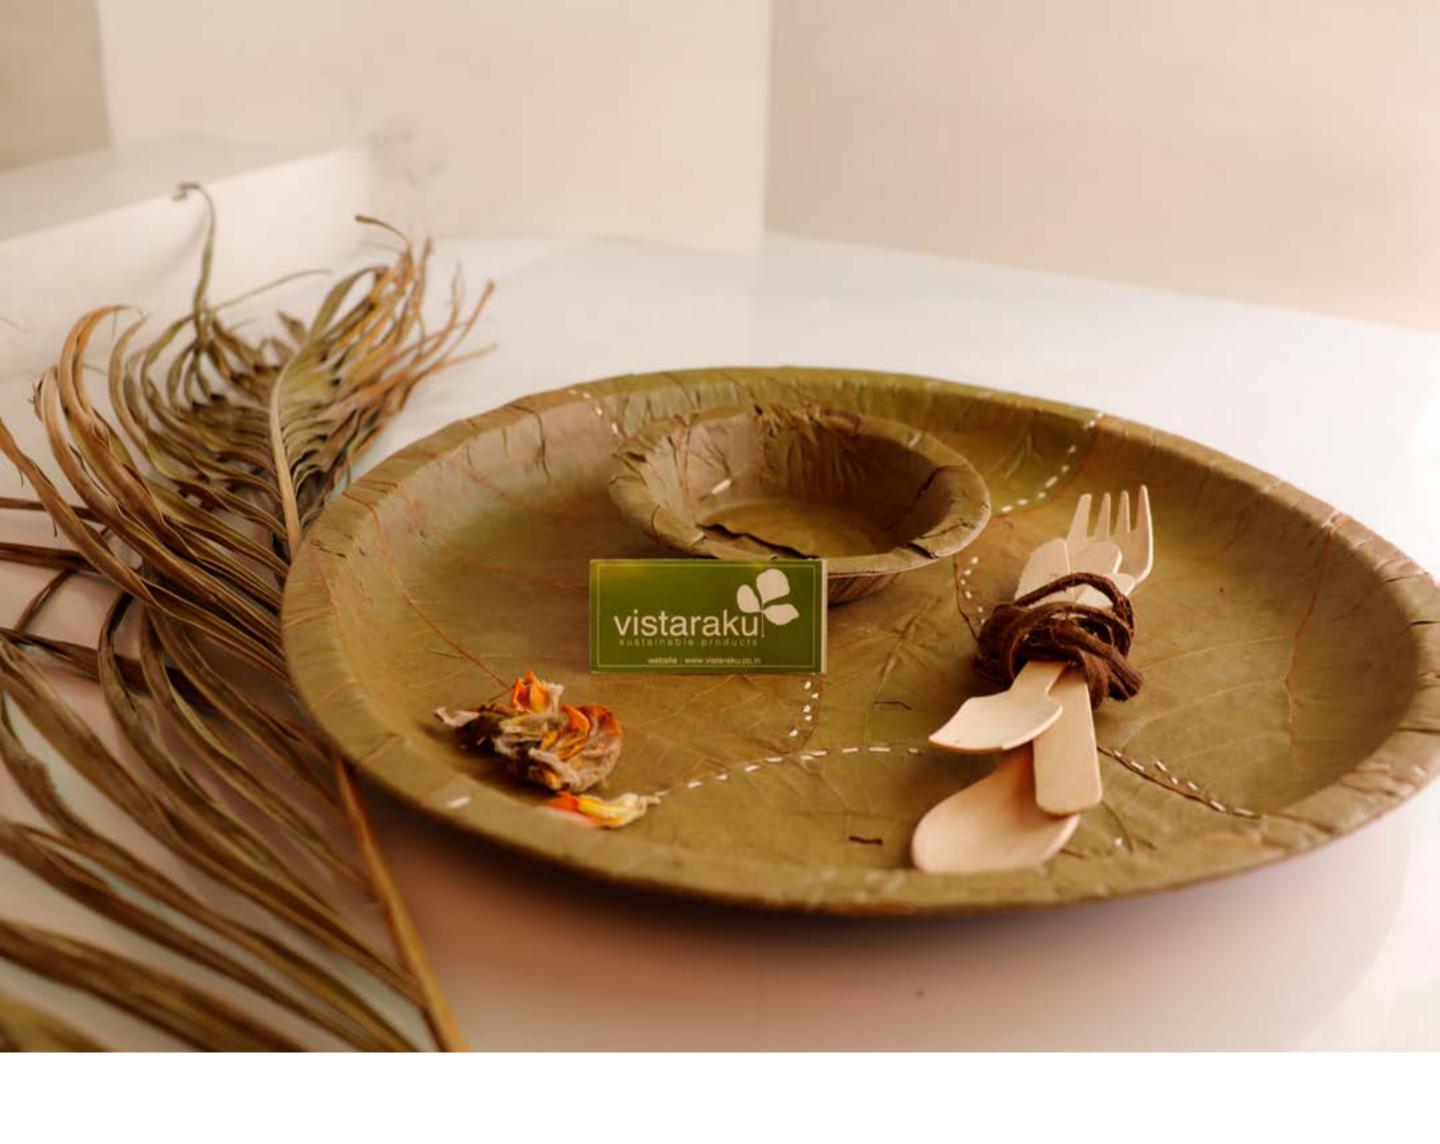

# Our Products Bowls

4" Bowl

6" Bowl

250 ml Bowl

500 ml Bowl

1000 ml Bowl

#### Plates

6" Plate

7" Square Plate

8" Plate

10" Breakfast plate

10" Deep Plate

12" Buffet Plate

12" Compartment Plate

#### Cutleries

BOWLS

Material: Siali Leaf Kraft sheet Cardboard Pack: 25 pcs

Wholesale Pricing MOQ: 500 pcs